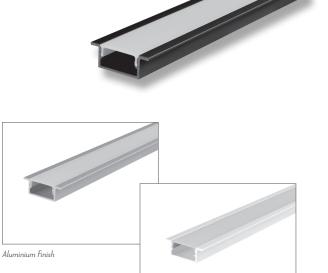

## Nova-20-REC LED Profile

## Description

Introducing the NOVA-20-REC mounting profile system. The NOVA-20-REC is specifically designed for the Domus range of PLEX-COB IP67 LED strip lighting. This aluminium recessed mounted profile system incorporates extruded profile complete with a flat opal PMMA diffuser. Available in Black, White and Aluminium colour options. Can be cut to any length up to 3 metres.

The key features of the NOVA-20-REC is the ability to not only conceal the LED strip lighting but also keep the strip lighting linear. Also, the NOVA-20-REC keeps LEDs free from foreign objects and vapours which may damage the LEDs. A simple and shallow yet very contemporary LED recessed mounted profile ideally suited to under bench mounting, wardrobes or laundry applications where wider width mounting requirements are needed.

\* Profile sold per metre. Can be cut to any length up to 3m. Includes endcap & mounting clips.

\*\* Special powder coat finishes upon request. Surcharges apply.

White Finish