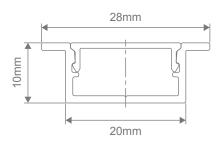

## Specification Features

| Installation:       | Recess Mounted                             |
|---------------------|--------------------------------------------|
| Material:           | Extruded Aluminium 6063                    |
| Finish:             | Natural clear anodised, Black or White     |
| IP Rating:          | IP67                                       |
| Diffuser:           | Flat (PMMA) Opal Colour                    |
| Length:             | 3000mm Continuous*                         |
| Size:               | Profile (W) 28mm, (H) 10mm                 |
| Special:            | Custom powder coated colour upon request** |
| Driver Installation | Remote Driver Required                     |
|                     |                                            |